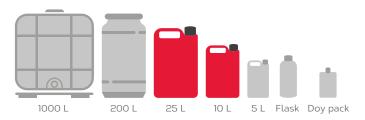

## Polish Wax Apple - Cera Pulido Manzana



## Directions for use

Product designed for:



A dosing pump is used to apply the product in rollovers and tunnels. We recommend using purified water, maintaining the dosing rate at around 15 mL/min and trying to keep the pump at a percentage of around 30%.



Bay and tunnel pump

o Packaging:



## **Product description**

This wax gives it a special shine, with a pleasant apple scent, which accompanied by a good massage, is able to provide an exceptional finish. It also offers a high level of protection for the chassis. Product suitable for automatic washes only.

## Storage

Keep tightly closed, avoiding exposure to UV rays and extreme temperatures.

For more information, we recommend referring to the safety sheet.