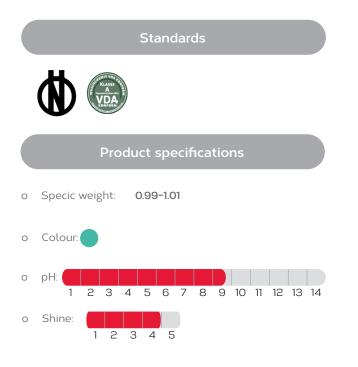

## **Product description**

This wax gives it a special shine, with a pleasant apple scent, which accompanied by a good massage, is able to provide an exceptional finish. It also offers a high level of protection for the chassis. Product suitable for automatic washes only.