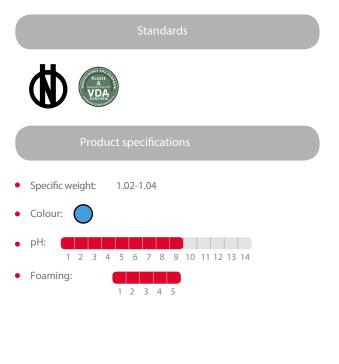

## Infinite Mousse



• Packaging:



Product description

This product is specially designed for foam screen and foam gun applications. It boasts impressive cleaning power and excellent foaming properties that facilitate the car wash process. It can be used as an active foam and requires a lower dose than the other products.



Keep tightly closed, avoiding exposure to UV rays and extreme temperatures.

For more information, we recommend referring to the safety sheet.

Directions for use

Product designed for:



A dosing pump is used to apply the product in high-pressure Jet washes. The recommended dosing rate for hard water (400 ppm) is around 20 ml/min, trying to keep the pump level between 15 and 20%. The volume of chemical product can be reduced slightly to around 18 ml/min when using purified water.

A