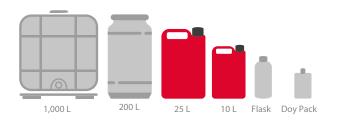

## Infinite Mousse

• Packaging:

Product description

This product is specially designed for foam screen and foam gun applications. It boasts impressive cleaning power and excellent foaming properties that facilitate the car wash process. It can be used as an active foam and requires a lower dose than the other products.