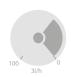

## Product designed for:

In high-pressure jet wash centres, the product is applied by a dosing pump. For hard water (400ppm), dosage of around 25 mL/min is recommended, trying to maintain the percentage of the pump between 25-30%. For purified water, the chemical flow can be reduced slightly by about 20 mL/min.

25-30% High-pressure pump

A dosing pump is used to apply the product in rollovers and tunnels. For hard water (400ppm), dosage about 22 mL/min is recommended, trying to keep the percentage of the pump between 25-30%. For purified water, the chemical flow can be reduced slightly by around 20 mL/min.