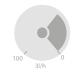

## Product designed for:

In high-pressure jet wash centres, the product is applied by a dosing pump. For hard water (400ppm), dosage of around 25 mL/min is recommended, trying to maintain the percentage of the pump between 25-30%. For purified water, the chemical flow can be reduced slightly by about 20 mL/min.

25-30% High-pressure pump

A dosing pump is used to apply the product in rollovers and tunnels. For hard water (400ppm), dosage about 22 mL/min is recommended, trying to keep the percentage of the pump between 25-30%. For purified water, the chemical flow can be reduced slightly by around 20 mL/min.